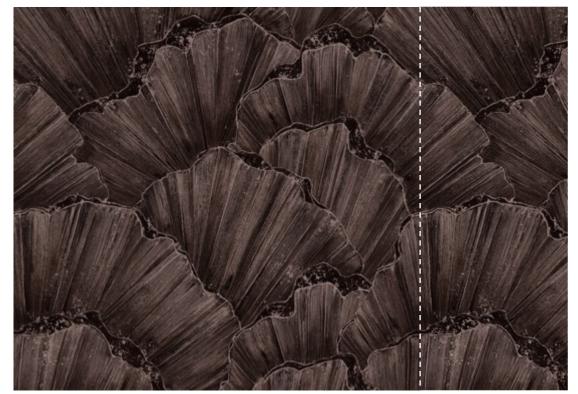

The CORALLIUM, ANTHOZOA and CORAL STONE designs graphically and artistically reproduce countless corals motifs.

VENUS, TRIDACNA and JACOB cleverly show how shells with delicate mother of pearl can be used as an eye-catching feature on the wall. ANUBIAS, ATLANTIS and REEF feature imaginative depictions of the underwater flora, a mystical, sunken island kingdom or a diverse scenery with a wide variety of fish and other sea creatures native to tropical coral reefs.