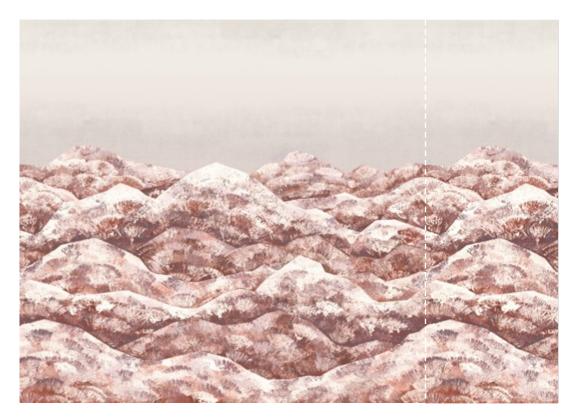

The MOANA collection includes 27 design wallpapers and 20 monochromes from the SHINE, SEDA and STONE series, both produced in non-woven direct and digital printing techniques, as well as 10 digital murals in two different dimensions. The extensive colour selection ranges from off-white, beige, light gold, taupe and warm grey to aqua, coral red, dark brown, deep sea blue and anthracite.