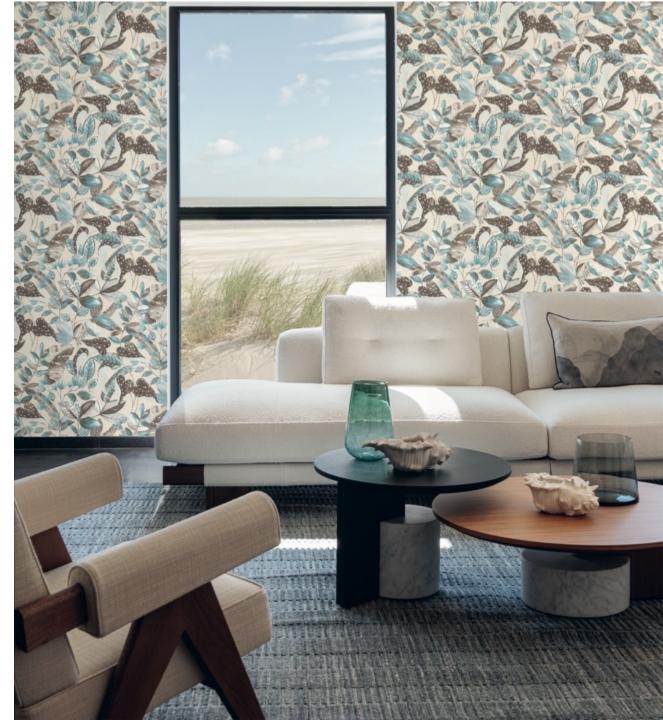

## MOANA

"At the seaside, time is in no hurry"

For our EMIL & HUGO collections, we have been able to visit many special, breathtaking and diverse corners on our trip around the world. Given that MOANA means "ocean" in many Polynesian languages, we are leaving solid ground behind for our latest collection and are taking a deep dive into the fascinating underwater world of Polynesia.

The aspect of life under the surface of the water creates a sense of peace and calm. It opens up this strange, captivating world with its unique and fantastic biodiversity. This is precisely the flair that we want to convey with the various designs, soft structures and colours and thus recreate a relaxed mood on indoor walls.

The CORALLIUM, ANTHOZOA and CORAL STONE designs graphically and artistically reproduce countless corals motifs.

VENUS, TRIDACNA and JACOB cleverly show how shells with delicate mother of pearl can be used as an eye-catching feature on the wall. ANUBIAS, ATLANTIS and REEF feature imaginative depictions of the underwater flora, a mystical, sunken island kingdom or a diverse scenery with a wide variety of fish and other sea creatures native to tropical coral reefs.