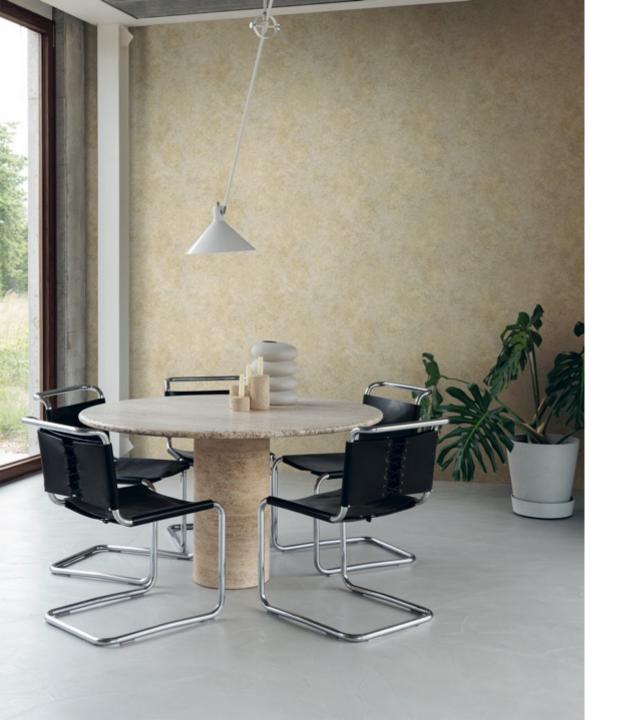

The MOANA collection includes 27 design wallpapers and 20 monochromes from the SHINE, SEDA and STONE series, both produced in non-woven direct and digital printing techniques, as well as 10 digital murals in two different dimensions. The extensive colour selection ranges from off-white, beige, light gold, taupe and warm grey to aqua, coral red, dark brown, deep sea blue and anthracite.