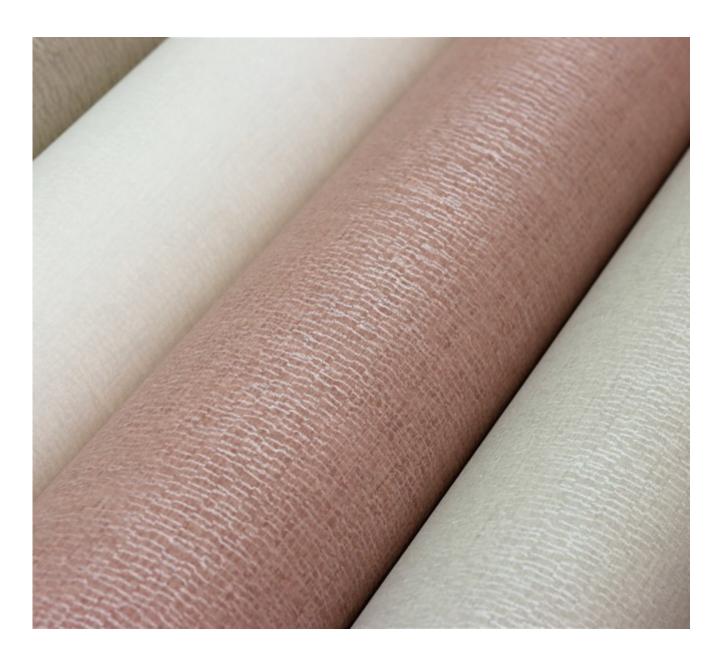

The MOANA collection includes 27 design wallpapers and 20 monochromes from the SHINE, SEDA and STONE series, both produced in non-woven direct and digital printing techniques, as well as 10 digital murals in two different dimensions. The extensive colour selection ranges from off-white, beige, light gold, taupe and warm grey to aqua, coral red, dark brown, deep sea blue and anthracite.