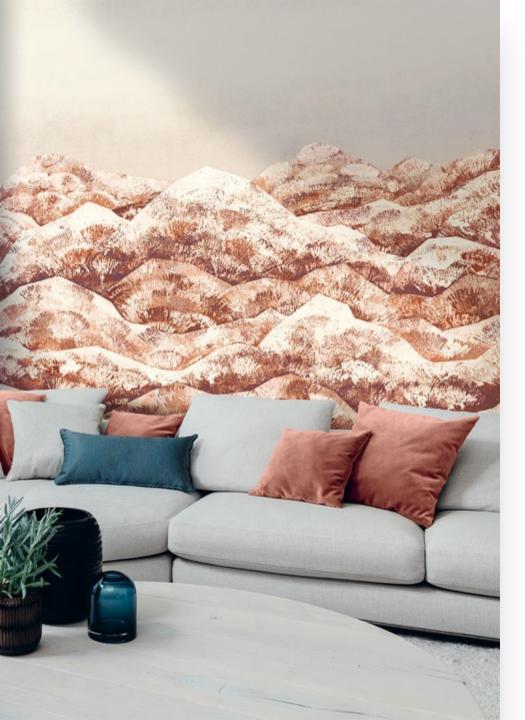

## MOANA

"At the seaside, time is in no hurry"

For our EMIL & HUGO collections, we have been able to visit many special, breathtaking and diverse corners on our trip around the world. Given that MOANA means "ocean" in many Polynesian languages, we are leaving solid ground behind for our latest collection and are taking a deep dive into the fascinating underwater world of Polynesia.

The aspect of life under the surface of the water creates a sense of peace and calm. It opens up this strange, captivating world with its unique and fantastic biodiversity. This is precisely the flair that we want to convey with the various designs, soft structures and colours and thus recreate a relaxed mood on indoor walls.

The MOANA collection includes 27 design wallpapers and 20 monochromes from the SHINE, SEDA and STONE series, both produced in non-woven direct and digital printing techniques, as well as 10 digital murals in two different dimensions. The extensive colour selection ranges from off-white, beige, light gold, taupe and warm grey to aqua, coral red, dark brown, deep sea blue and anthracite.