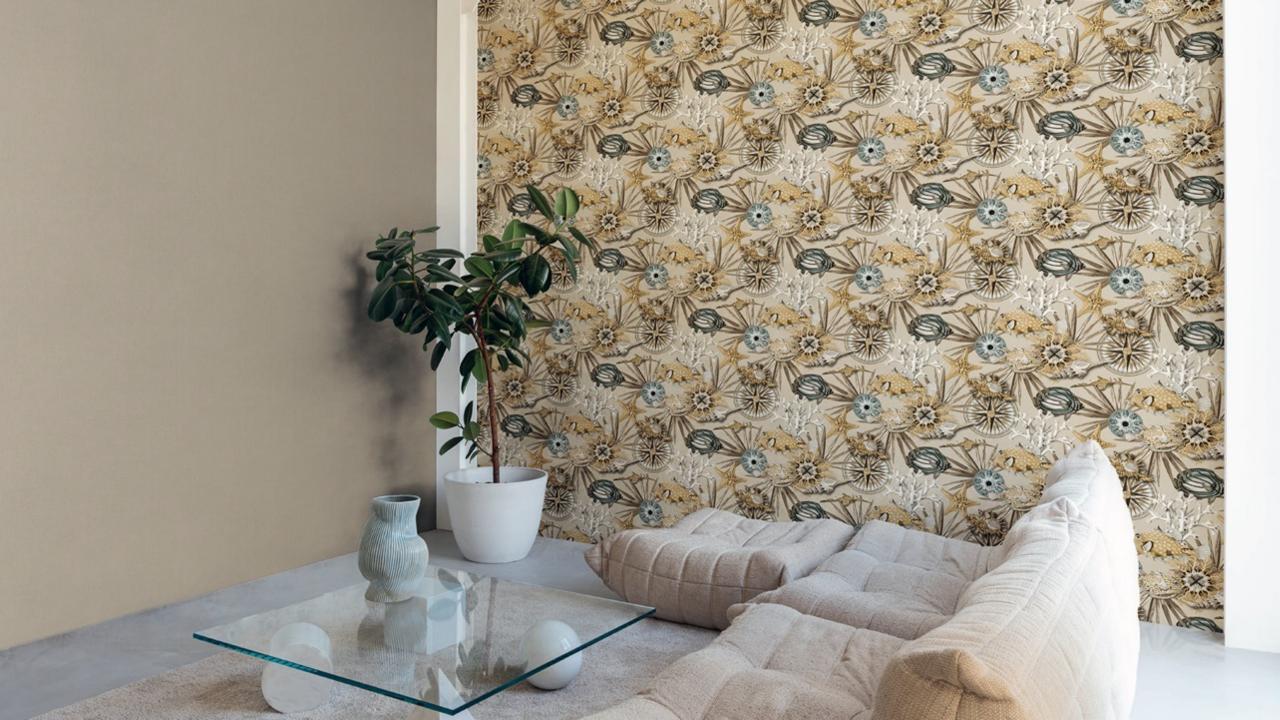

The CORALLIUM, ANTHOZOA and CORAL STONE designs graphically and artistically reproduce countless corals motifs.

VENUS, TRIDACNA and JACOB cleverly show how shells with delicate mother of pearl can be used as an eye-catching feature on the wall. ANUBIAS, ATLANTIS and REEF feature imaginative depictions of the underwater flora, a mystical, sunken island kingdom or a diverse scenery with a wide variety of fish and other sea creatures native to tropical coral reefs.