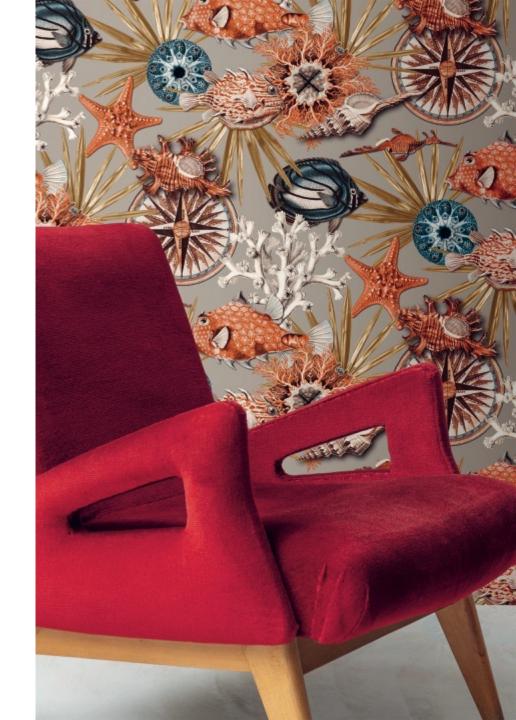

The CORALLIUM, ANTHOZOA and CORAL STONE designs graphically and artistically reproduce countless corals motifs.

VENUS, TRIDACNA and JACOB cleverly show how shells with delicate mother of pearl can be used as an eye-catching feature on the wall. ANUBIAS, ATLANTIS and REEF feature imaginative depictions of the underwater flora, a mystical, sunken island kingdom or a diverse scenery with a wide variety of fish and other sea creatures native to tropical coral reefs.