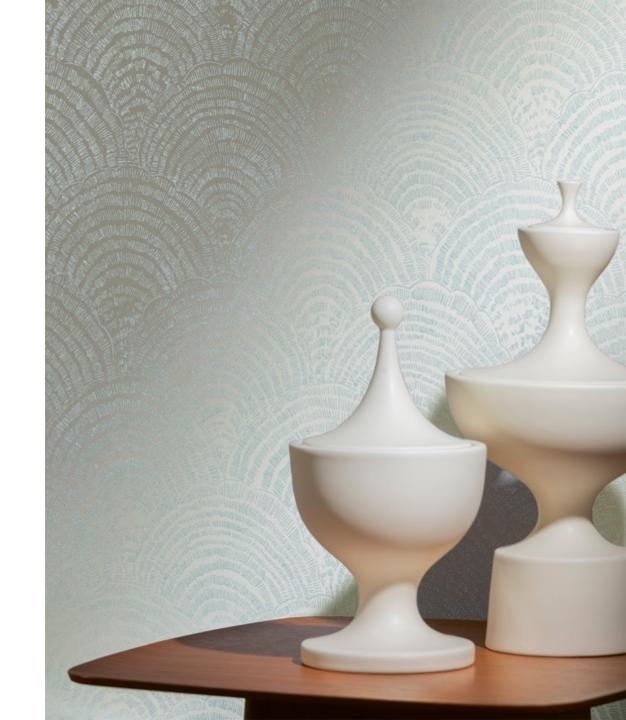

The aspect of life under the surface of the water creates a sense of peace and calm. It opens up this strange, captivating world with its unique and fantastic biodiversity. This is precisely the flair that we want to convey with the various designs, soft structures and colours and thus recreate a relaxed mood on indoor walls.

The CORALLIUM, ANTHOZOA and CORAL STONE designs graphically and artistically reproduce countless corals motifs.

VENUS, TRIDACNA and JACOB cleverly show how shells with delicate mother of pearl can be used as an eye-catching feature on the wall. ANUBIAS, ATLANTIS and REEF feature imaginative depictions of the underwater flora, a mystical, sunken island kingdom or a diverse scenery with a wide variety of fish and other sea creatures native to tropical coral reefs.