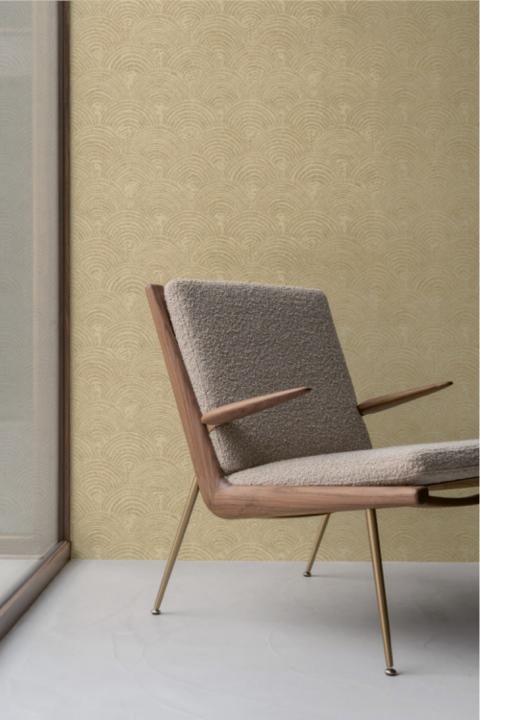

The CORALLIUM, ANTHOZOA and CORAL STONE designs graphically and artistically reproduce countless corals motifs.

VENUS, TRIDACNA and JACOB cleverly show how shells with delicate mother of pearl can be used as an eye-catching feature on the wall. ANUBIAS, ATLANTIS and REEF feature imaginative depictions of the underwater flora, a mystical, sunken island kingdom or a diverse scenery with a wide variety of fish and other sea creatures native to tropical coral reefs.