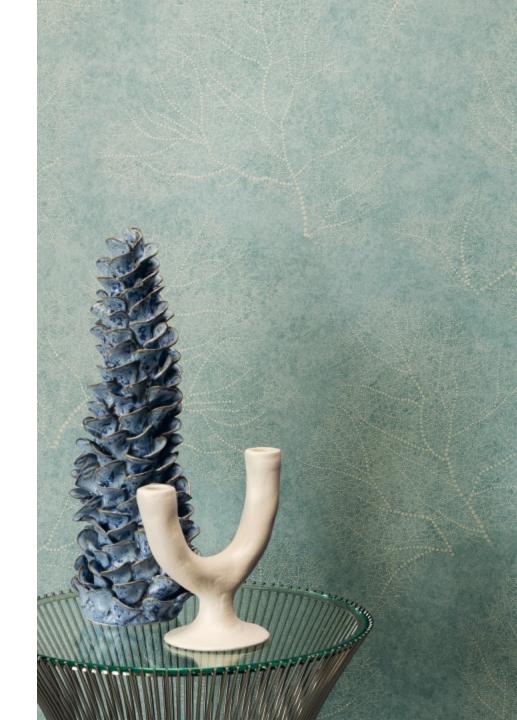

The aspect of life under the surface of the water creates a sense of peace and calm. It opens up this strange, captivating world with its unique and fantastic biodiversity. This is precisely the flair that we want to convey with the various designs, soft structures and colours and thus recreate a relaxed mood on indoor walls.

The CORALLIUM, ANTHOZOA and CORAL STONE designs graphically and artistically reproduce countless corals motifs.

VENUS, TRIDACNA and JACOB cleverly show how shells with delicate mother of pearl can be used as an eye-catching feature on the wall. ANUBIAS, ATLANTIS and REEF feature imaginative depictions of the underwater flora, a mystical, sunken island kingdom or a diverse scenery with a wide variety of fish and other sea creatures native to tropical coral reefs.