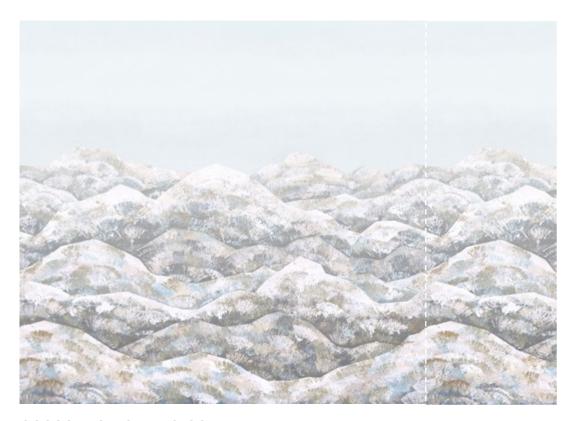

The MOANA collection includes 27 design wallpapers and 20 monochromes from the SHINE, SEDA and STONE series, both produced in non-woven direct and digital printing techniques, as well as 10 digital murals in two different dimensions. The extensive colour selection ranges from off-white, beige, light gold, taupe and warm grey to aqua, coral red, dark brown, deep sea blue and anthracite.