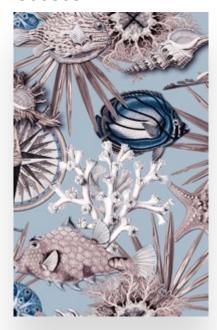

## MOANA

"At the seaside, time is in no hurry"

For our EMIL & HUGO collections, we have been able to visit many special, breathtaking and diverse corners on our trip around the world. Given that MOANA means "ocean" in many Polynesian languages, we are leaving solid ground behind for our latest collection and are taking a deep dive into the fascinating underwater world of Polynesia.

The aspect of life under the surface of the water creates a sense of peace and calm. It opens up this strange, captivating world with its unique and fantastic biodiversity. This is precisely the flair that we want to convey with the various designs, soft structures and colours and thus recreate a relaxed mood on indoor walls.

The CORALLIUM, ANTHOZOA and CORAL STONE designs graphically and artistically reproduce countless corals motifs.

VENUS, TRIDACNA and JACOB cleverly show how shells with delicate mother of pearl can be used as an eye-catching feature on the wall. ANUBIAS, ATLANTIS and REEF feature imaginative depictions of the underwater flora, a mystical, sunken island kingdom or a diverse scenery with a wide variety of fish and other sea creatures native to tropical coral reefs.