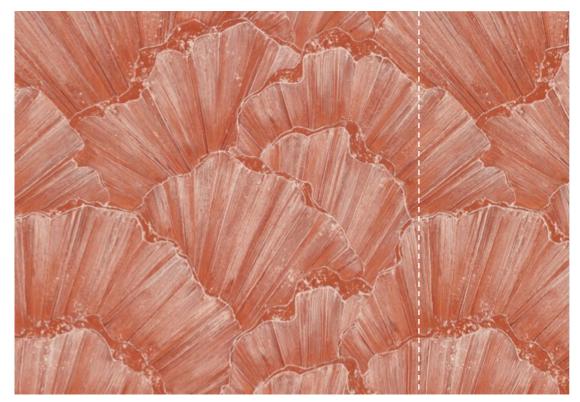

The CORALLIUM, ANTHOZOA and CORAL STONE designs graphically and artistically reproduce countless corals motifs.

VENUS, TRIDACNA and JACOB cleverly show how shells with delicate mother of pearl can be used as an eye-catching feature on the wall. ANUBIAS, ATLANTIS and REEF feature imaginative depictions of the underwater flora, a mystical, sunken island kingdom or a diverse scenery with a wide variety of fish and other sea creatures native to tropical coral reefs.