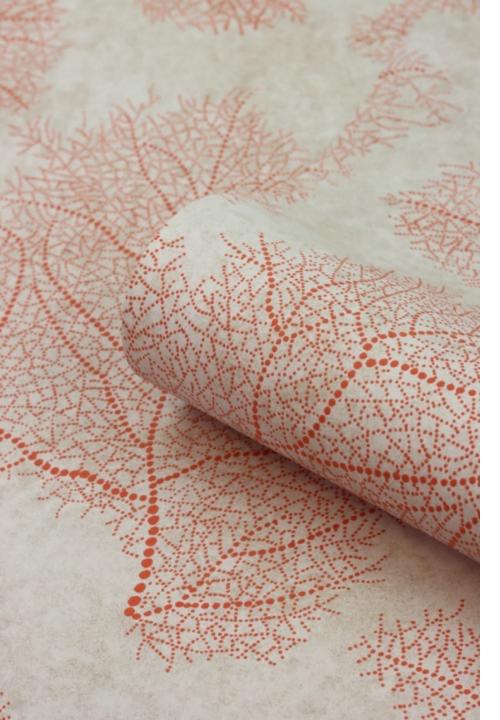

The CORALLIUM, ANTHOZOA and CORAL STONE designs graphically and artistically reproduce countless corals motifs.

VENUS, TRIDACNA and JACOB cleverly show how shells with delicate mother of pearl can be used as an eye-catching feature on the wall. ANUBIAS, ATLANTIS and REEF feature imaginative depictions of the underwater flora, a mystical, sunken island kingdom or a diverse scenery with a wide variety of fish and other sea creatures native to tropical coral reefs.