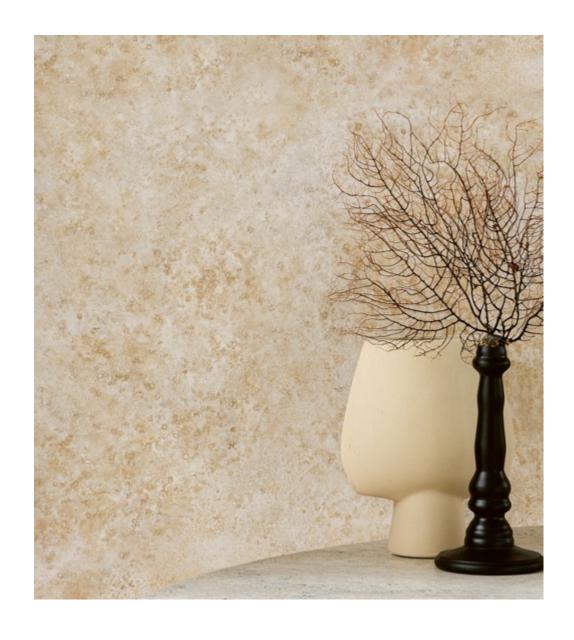

The MOANA collection includes 27 design wallpapers and 20 monochromes from the SHINE, SEDA and STONE series, both produced in non-woven direct and digital printing techniques, as well as 10 digital murals in two different dimensions. The extensive colour selection ranges from off-white, beige, light gold, taupe and warm grey to aqua, coral red, dark brown, deep sea blue and anthracite.