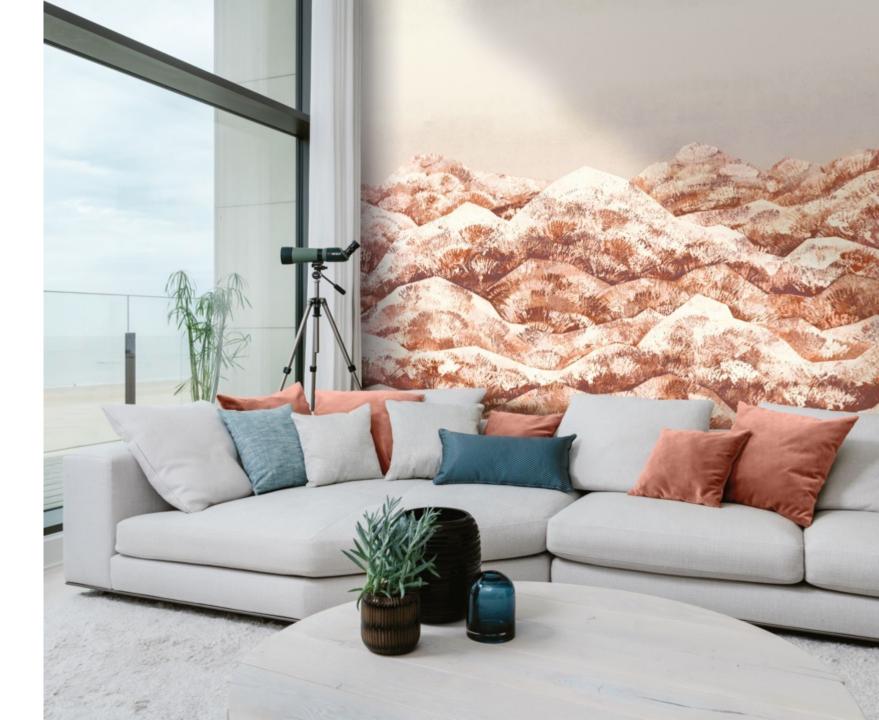

The MOANA collection includes 27 design wallpapers and 20 monochromes from the SHINE, SEDA and STONE series, both produced in non-woven direct and digital printing techniques, as well as 10 digital murals in two different dimensions. The extensive colour selection ranges from off-white, beige, light gold, taupe and warm grey to aqua, coral red, dark brown, deep sea blue and anthracite.