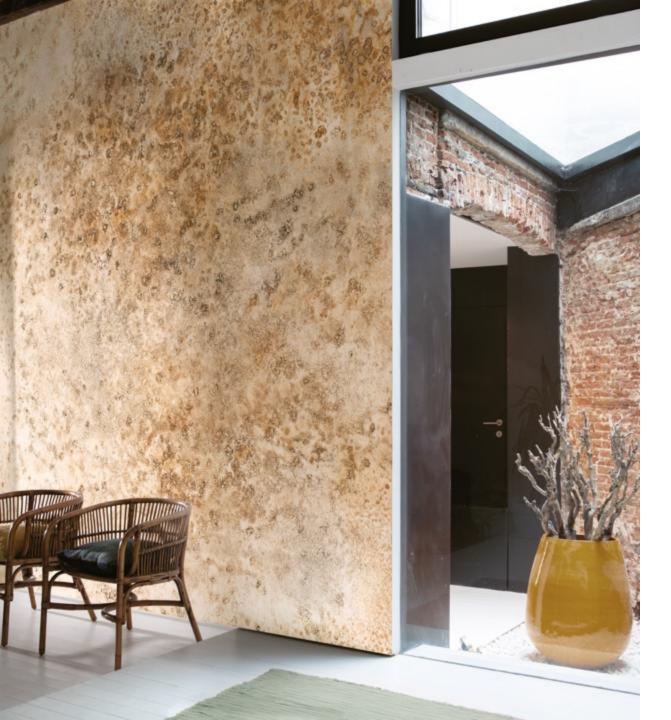

## MOANA

"At the seaside, time is in no hurry"

For our EMIL & HUGO collections, we have been able to visit many special, breathtaking and diverse corners on our trip around the world. Given that MOANA means "ocean" in many Polynesian languages, we are leaving solid ground behind for our latest collection and are taking a deep dive into the fascinating underwater world of Polynesia.

The aspect of life under the surface of the water creates a sense of peace and calm. It opens up this strange, captivating world with its unique and fantastic biodiversity. This is precisely the flair that we want to convey with the various designs, soft structures and colours and thus recreate a relaxed mood on indoor walls.

The CORALLIUM, ANTHOZOA and CORAL STONE designs graphically and artistically reproduce countless corals motifs.

VENUS, TRIDACNA and JACOB cleverly show how shells with delicate mother of pearl can be used as an eye-catching feature on the wall. ANUBIAS, ATLANTIS and REEF feature imaginative depictions of the underwater flora, a mystical, sunken island kingdom or a diverse scenery with a wide variety of fish and other sea creatures native to tropical coral reefs.

The MOANA collection includes 27 design wallpapers and 20 monochromes from the SHINE, SEDA and STONE series, both produced in non-woven direct and digital printing techniques, as well as 10 digital murals in two different dimensions. The extensive colour selection ranges from off-white, beige, light gold, taupe and warm grey to aqua, coral red, dark brown, deep sea blue and anthracite.