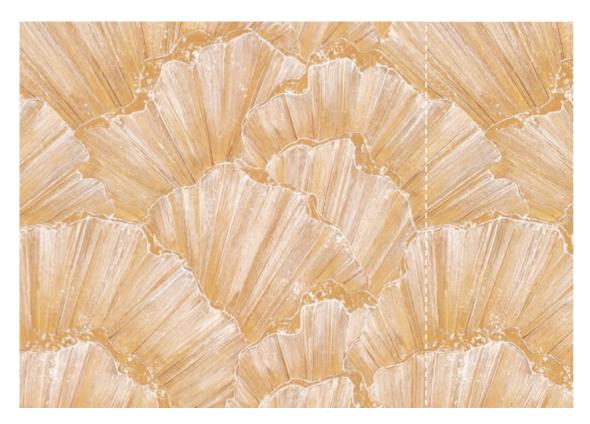

The CORALLIUM, ANTHOZOA and CORAL STONE designs graphically and artistically reproduce countless corals motifs.

VENUS, TRIDACNA and JACOB cleverly show how shells with delicate mother of pearl can be used as an eye-catching feature on the wall. ANUBIAS, ATLANTIS and REEF feature imaginative depictions of the underwater flora, a mystical, sunken island kingdom or a diverse scenery with a wide variety of fish and other sea creatures native to tropical coral reefs.