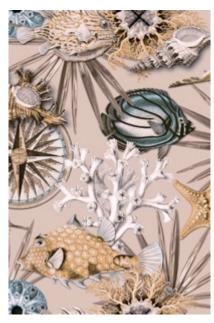

The CORALLIUM, ANTHOZOA and CORAL STONE designs graphically and artistically reproduce countless corals motifs.

VENUS, TRIDACNA and JACOB cleverly show how shells with delicate mother of pearl can be used as an eye-catching feature on the wall. ANUBIAS, ATLANTIS and REEF feature imaginative depictions of the underwater flora, a mystical, sunken island kingdom or a diverse scenery with a wide variety of fish and other sea creatures native to tropical coral reefs.