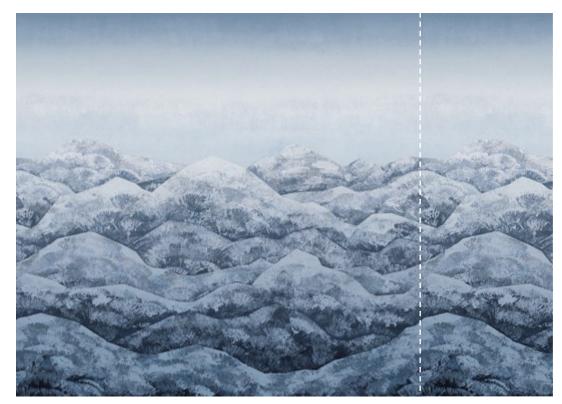

The MOANA collection includes 27 design wallpapers and 20 monochromes from the SHINE, SEDA and STONE series, both produced in non-woven direct and digital printing techniques, as well as 10 digital murals in two different dimensions. The extensive colour selection ranges from off-white, beige, light gold, taupe and warm grey to aqua, coral red, dark brown, deep sea blue and anthracite.