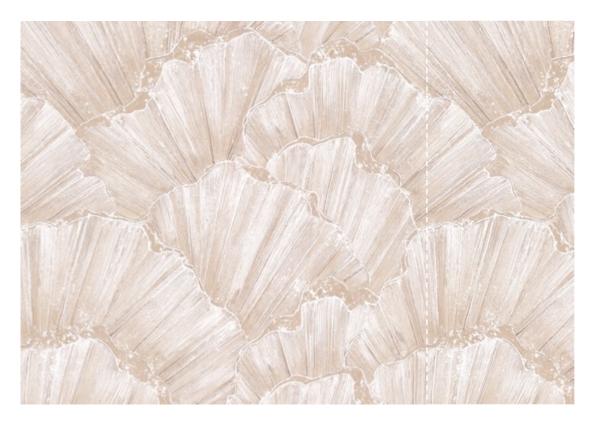

The CORALLIUM, ANTHOZOA and CORAL STONE designs graphically and artistically reproduce countless corals motifs.

VENUS, TRIDACNA and JACOB cleverly show how shells with delicate mother of pearl can be used as an eye-catching feature on the wall. ANUBIAS, ATLANTIS and REEF feature imaginative depictions of the underwater flora, a mystical, sunken island kingdom or a diverse scenery with a wide variety of fish and other sea creatures native to tropical coral reefs.