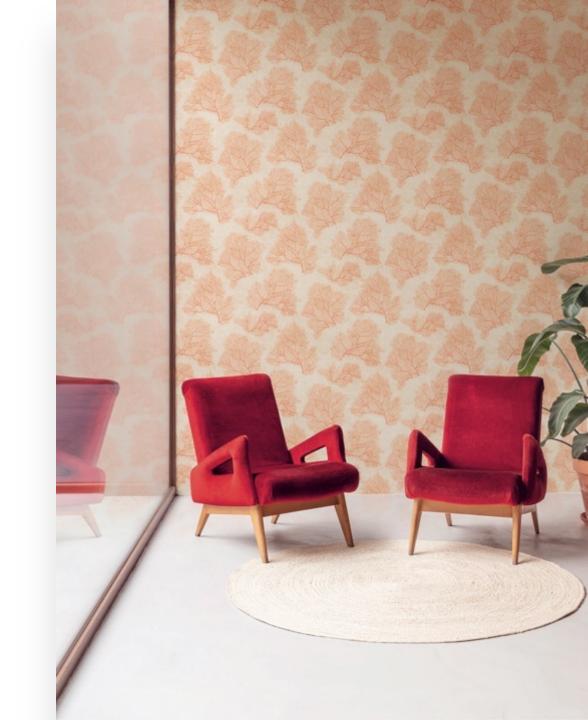

The aspect of life under the surface of the water creates a sense of peace and calm. It opens up this strange, captivating world with its unique and fantastic biodiversity. This is precisely the flair that we want to convey with the various designs, soft structures and colours and thus recreate a relaxed mood on indoor walls.

The CORALLIUM, ANTHOZOA and CORAL STONE designs graphically and artistically reproduce countless corals motifs.

VENUS, TRIDACNA and JACOB cleverly show how shells with delicate mother of pearl can be used as an eye-catching feature on the wall. ANUBIAS, ATLANTIS and REEF feature imaginative depictions of the underwater flora, a mystical, sunken island kingdom or a diverse scenery with a wide variety of fish and other sea creatures native to tropical coral reefs.