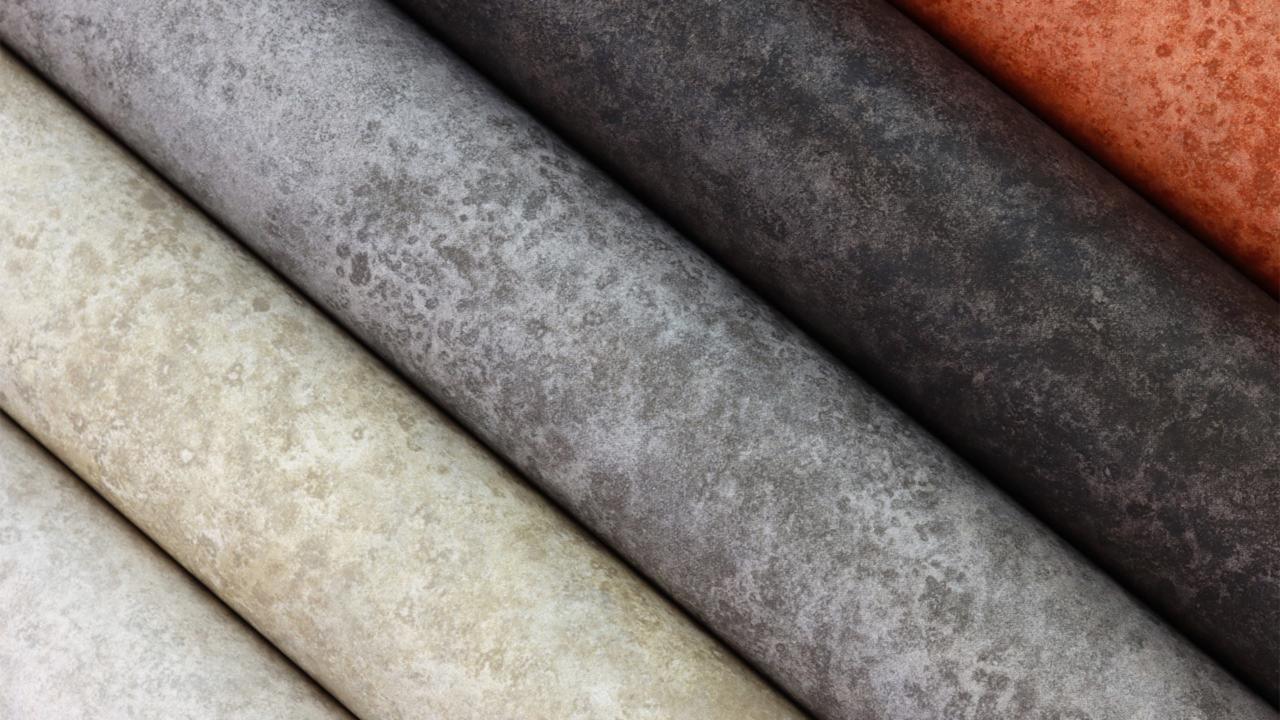

The MOANA collection includes 27 design wallpapers and 20 monochromes from the SHINE, SEDA and STONE series, both produced in non-woven direct and digital printing techniques, as well as 10 digital murals in two different dimensions. The extensive colour selection ranges from off-white, beige, light gold, taupe and warm grey to aqua, coral red, dark brown, deep sea blue and anthracite.