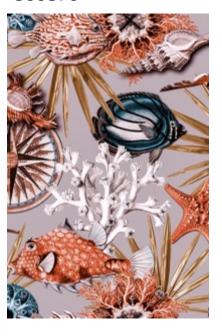

## MOANA

"At the seaside, time is in no hurry"

For our EMIL & HUGO collections, we have been able to visit many special, breathtaking and diverse corners on our trip around the world. Given that MOANA means "ocean" in many Polynesian languages, we are leaving solid ground behind for our latest collection and are taking a deep dive into the fascinating underwater world of Polynesia.

The aspect of life under the surface of the water creates a sense of peace and calm. It opens up this strange, captivating world with its unique and fantastic biodiversity. This is precisely the flair that we want to convey with the various designs, soft structures and colours and thus recreate a relaxed mood on indoor walls.

The CORALLIUM, ANTHOZOA and CORAL STONE designs graphically and artistically reproduce countless corals motifs.

VENUS, TRIDACNA and JACOB cleverly show how shells with delicate mother of pearl can be used as an eye-catching feature on the wall. ANUBIAS, ATLANTIS and REEF feature imaginative depictions of the underwater flora, a mystical, sunken island kingdom or a diverse scenery with a wide variety of fish and other sea creatures native to tropical coral reefs.