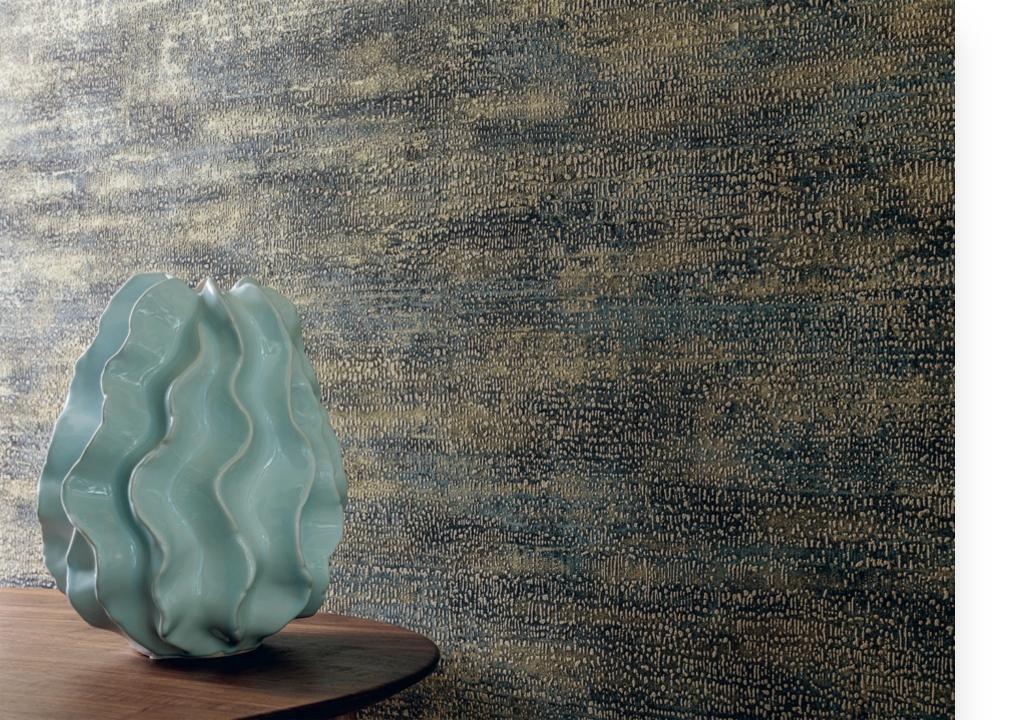

## MOANA

"At the seaside, time is in no hurry"

For our EMIL & HUGO collections, we have been able to visit many special, breathtaking and diverse corners on our trip around the world. Given that MOANA means "ocean" in many Polynesian languages, we are leaving solid ground behind for our latest collection and are taking a deep dive into the fascinating underwater world of Polynesia.

The aspect of life under the surface of the water creates a sense of peace and calm. It opens up this strange, captivating world with its unique and fantastic biodiversity. This is precisely the flair that we want to convey with the various designs, soft structures and colours and thus recreate a relaxed mood on indoor walls.

The CORALLIUM, ANTHOZOA and CORAL STONE designs graphically and artistically reproduce countless corals motifs.

VENUS, TRIDACNA and JACOB cleverly show how shells with delicate mother of pearl can be used as an eye-catching feature on the wall. ANUBIAS, ATLANTIS and REEF feature imaginative depictions of the underwater flora, a mystical, sunken island kingdom or a diverse scenery with a wide variety of fish and other sea creatures native to tropical coral reefs.