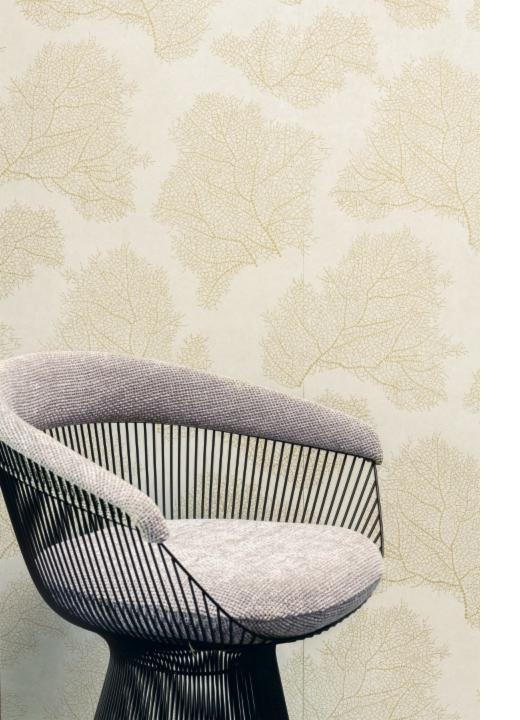

## MOANA

"At the seaside, time is in no hurry"

For our EMIL & HUGO collections, we have been able to visit many special, breathtaking and diverse corners on our trip around the world. Given that MOANA means "ocean" in many Polynesian languages, we are leaving solid ground behind for our latest collection and are taking a deep dive into the fascinating underwater world of Polynesia.

The aspect of life under the surface of the water creates a sense of peace and calm. It opens up this strange, captivating world with its unique and fantastic biodiversity. This is precisely the flair that we want to convey with the various designs, soft structures and colours and thus recreate a relaxed mood on indoor walls.

The CORALLIUM, ANTHOZOA and CORAL STONE designs graphically and artistically reproduce countless corals motifs.

VENUS, TRIDACNA and JACOB cleverly show how shells with delicate mother of pearl can be used as an eye-catching feature on the wall. ANUBIAS, ATLANTIS and REEF feature imaginative depictions of the underwater flora, a mystical, sunken island kingdom or a diverse scenery with a wide variety of fish and other sea creatures native to tropical coral reefs.