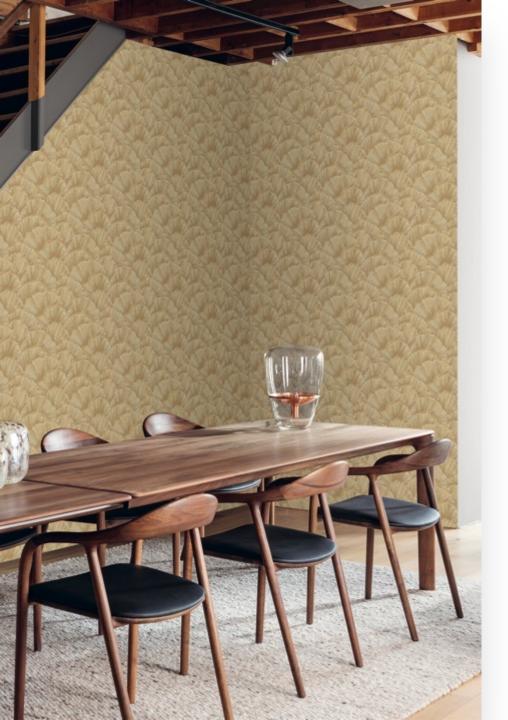

The CORALLIUM, ANTHOZOA and CORAL STONE designs graphically and artistically reproduce countless corals motifs.

VENUS, TRIDACNA and JACOB cleverly show how shells with delicate mother of pearl can be used as an eye-catching feature on the wall. ANUBIAS, ATLANTIS and REEF feature imaginative depictions of the underwater flora, a mystical, sunken island kingdom or a diverse scenery with a wide variety of fish and other sea creatures native to tropical coral reefs.

The MOANA collection includes 27 design wallpapers and 20 monochromes from the SHINE, SEDA and STONE series, both produced in non-woven direct and digital printing techniques, as well as 10 digital murals in two different dimensions. The extensive colour selection ranges from off-white, beige, light gold, taupe and warm grey to aqua, coral red, dark brown, deep sea blue and anthracite.