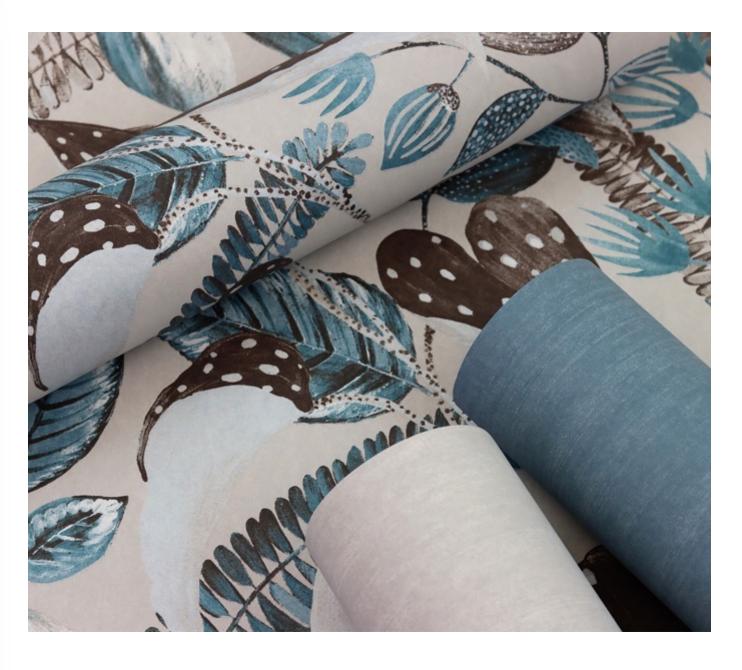

The CORALLIUM, ANTHOZOA and CORAL STONE designs graphically and artistically reproduce countless corals motifs.

VENUS, TRIDACNA and JACOB cleverly show how shells with delicate mother of pearl can be used as an eye-catching feature on the wall. ANUBIAS, ATLANTIS and REEF feature imaginative depictions of the underwater flora, a mystical, sunken island kingdom or a diverse scenery with a wide variety of fish and other sea creatures native to tropical coral reefs.

The MOANA collection includes 27 design wallpapers and 20 monochromes from the SHINE, SEDA and STONE series, both produced in non-woven direct and digital printing techniques, as well as 10 digital murals in two different dimensions. The extensive colour selection ranges from off-white, beige, light gold, taupe and warm grey to aqua, coral red, dark brown, deep sea blue and anthracite.