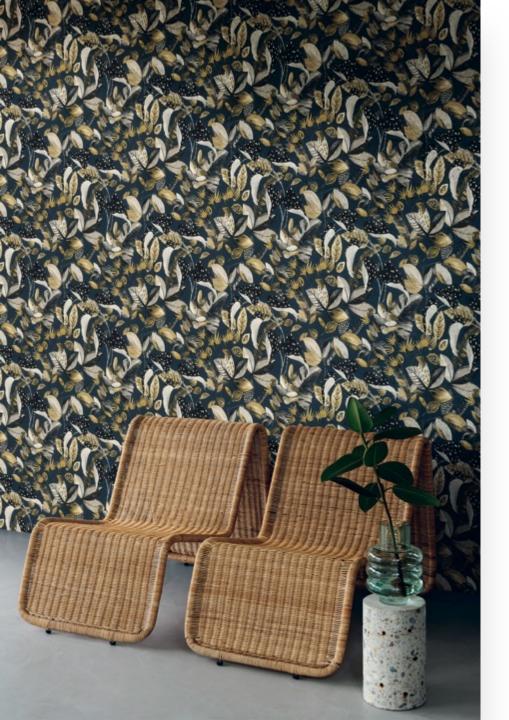

The CORALLIUM, ANTHOZOA and CORAL STONE designs graphically and artistically reproduce countless corals motifs.

VENUS, TRIDACNA and JACOB cleverly show how shells with delicate mother of pearl can be used as an eye-catching feature on the wall. ANUBIAS, ATLANTIS and REEF feature imaginative depictions of the underwater flora, a mystical, sunken island kingdom or a diverse scenery with a wide variety of fish and other sea creatures native to tropical coral reefs.

The MOANA collection includes 27 design wallpapers and 20 monochromes from the SHINE, SEDA and STONE series, both produced in non-woven direct and digital printing techniques, as well as 10 digital murals in two different dimensions. The extensive colour selection ranges from off-white, beige, light gold, taupe and warm grey to aqua, coral red, dark brown, deep sea blue and anthracite.