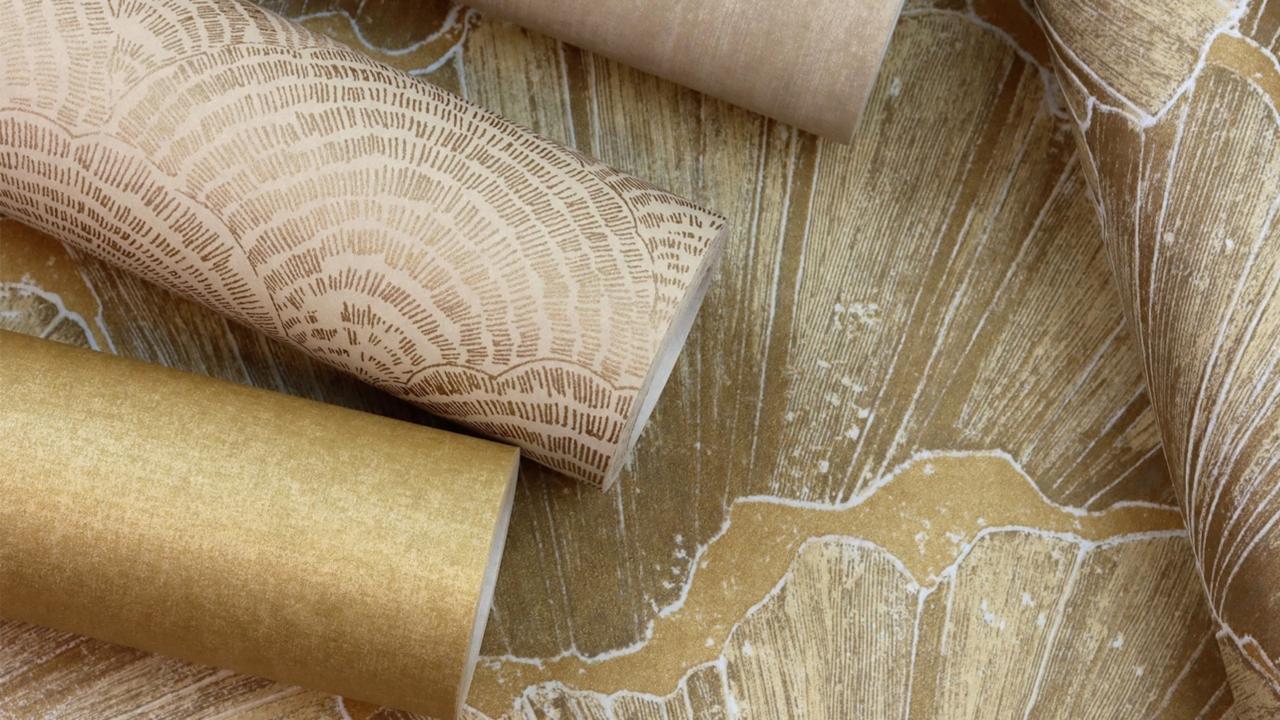

The CORALLIUM, ANTHOZOA and CORAL STONE designs graphically and artistically reproduce countless corals motifs.

VENUS, TRIDACNA and JACOB cleverly show how shells with delicate mother of pearl can be used as an eye-catching feature on the wall. ANUBIAS, ATLANTIS and REEF feature imaginative depictions of the underwater flora, a mystical, sunken island kingdom or a diverse scenery with a wide variety of fish and other sea creatures native to tropical coral reefs.

The MOANA collection includes 27 design wallpapers and 20 monochromes from the SHINE, SEDA and STONE series, both produced in non-woven direct and digital printing techniques, as well as 10 digital murals in two different dimensions. The extensive colour selection ranges from off-white, beige, light gold, taupe and warm grey to aqua, coral red, dark brown, deep sea blue and anthracite.