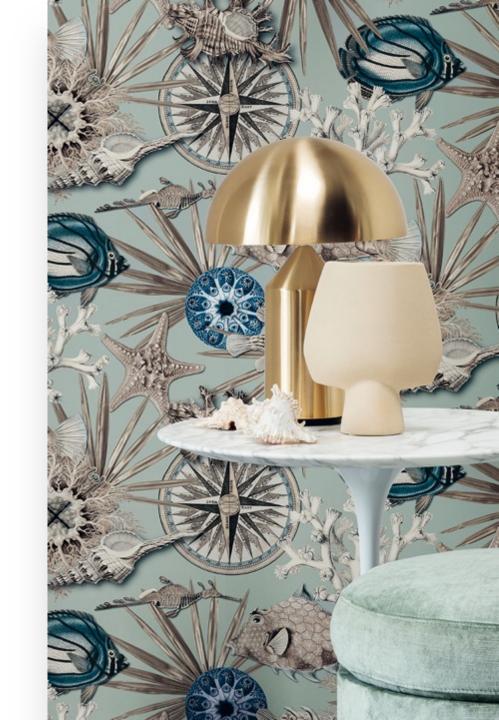

## MOANA

"At the seaside, time is in no hurry"

For our EMIL & HUGO collections, we have been able to visit many special, breathtaking and diverse corners on our trip around the world. Given that MOANA means "ocean" in many Polynesian languages, we are leaving solid ground behind for our latest collection and are taking a deep dive into the fascinating underwater world of Polynesia.

The aspect of life under the surface of the water creates a sense of peace and calm. It opens up this strange, captivating world with its unique and fantastic biodiversity. This is precisely the flair that we want to convey with the various designs, soft structures and colours and thus recreate a relaxed mood on indoor walls.

The CORALLIUM, ANTHOZOA and CORAL STONE designs graphically and artistically reproduce countless corals motifs.

VENUS, TRIDACNA and JACOB cleverly show how shells with delicate mother of pearl can be used as an eye-catching feature on the wall. ANUBIAS, ATLANTIS and REEF feature imaginative depictions of the underwater flora, a mystical, sunken island kingdom or a diverse scenery with a wide variety of fish and other sea creatures native to tropical coral reefs.

The MOANA collection includes 27 design wallpapers and 20 monochromes from the SHINE, SEDA and STONE series, both produced in non-woven direct and digital printing techniques, as well as 10 digital murals in two different dimensions. The extensive colour selection ranges from off-white, beige, light gold, taupe and warm grey to aqua, coral red, dark brown, deep sea blue and anthracite.